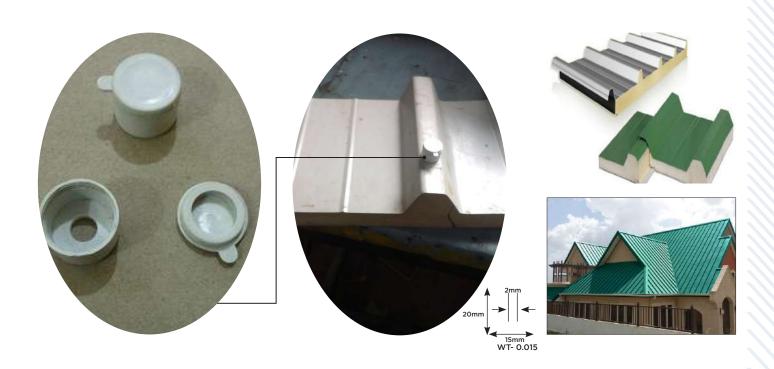

### Camlock Hole Cap All Size & Design

Use In.- Coldroom, Cleanroom, Sandwich, Wall, Ceiling, Roof Puf Panel & Door Accessories

#### **Plastic Button Cap Thread**

**Use In.- Roof Puf Panel Accessories** 