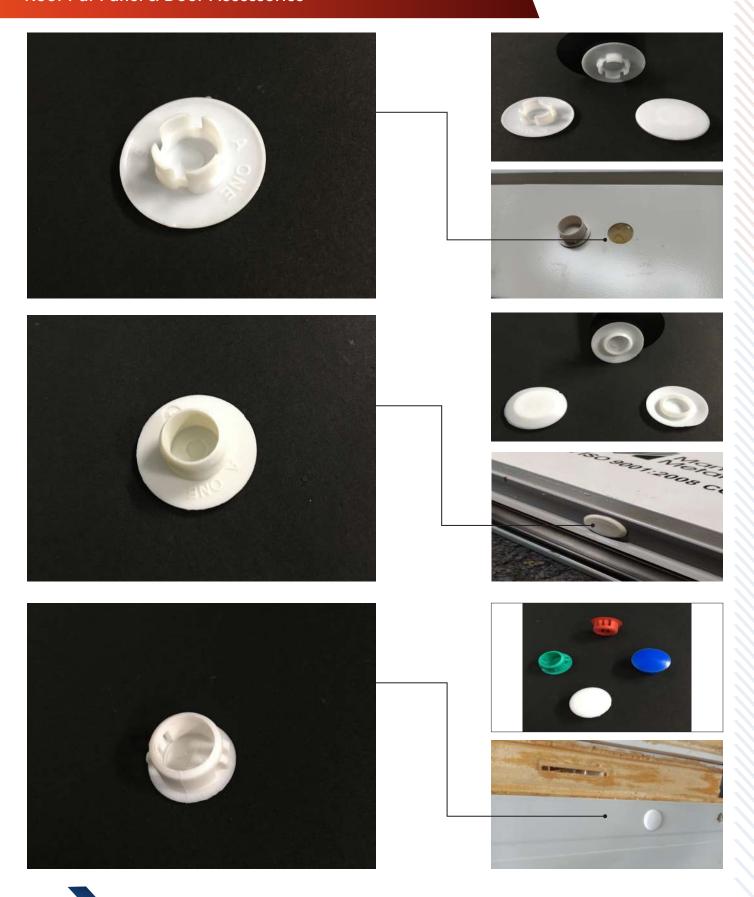

### Camlock Hole Cap All Size & Design

Use In.- Coldroom, Cleanroom, Sandwich, Wall, Ceiling, Roof Puf Panel & Door Accessories