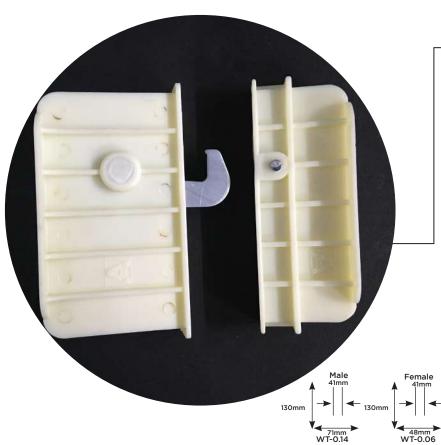

#### **Corner 50,60,80,100mm**

**Use In.- Cleanroom Puf Pane Accessories** 

## **Spacer Common | Corner | Exported**

Use In.- Coldroom, Cleanroom, Sandwich, Wall, Ceiling, Roof Puf Panel Accessories

SIZE.- 40, 50, 60, 80, 90, 100, 120, 125, 150MM