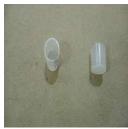

## **Spacer Common | Corner | Exported**

Use In.- Coldroom, Cleanroom, Sandwich, Wall, Ceiling, Roof Puf Panel Accessories

SIZE.- 40, 50, 60, 80, 90, 100, 120, 125, 150MM