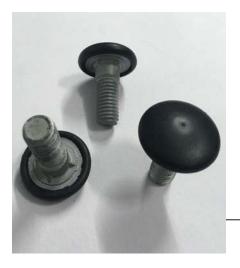

#### Carriage Bolt, Nut Cap Black & Pvc Cap Silicon

Use In.-Storage Tanks, Metal Storage Tanks, Grain Storage Silos Accessories