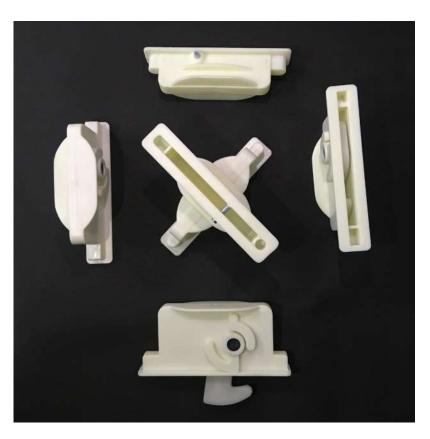

#### Camlock 60mm

#### **Camlock 60mm Special**

#### **Camlock No.1 60mm**

#### **Camlock No.2 Metal**

#### **Camlock No.3 Metal**

#### Camlock 40mm