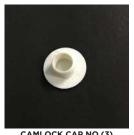

### Camlock Hole Cap All Size & Design

Use In.- Coldroom, Cleanroom, Sandwich, Wall, Ceiling, Roof Puf Panel & Door Accessories