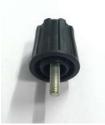

## **Foot Adjuster PVC Leg (Foot)**

Use In.- Water Cooler Accessories

PVC LEG.(WC FOOT)

SIDE CORNER (WC)

PLASTIC BAND

STANEAR WITH MASH

PVC CAP 316

BOX PACKING PLASTIC CORNER

PVC CAP SILICON ALL SIZE

**NUT CAP 12X30-60MM** 