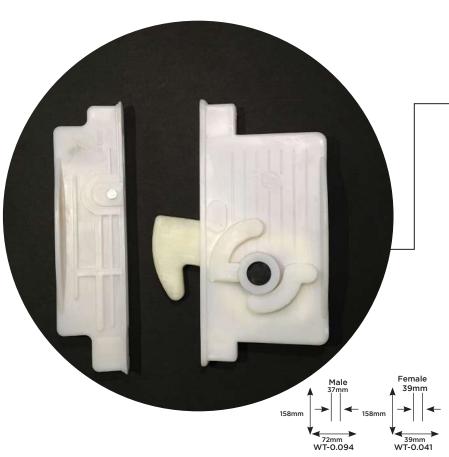

#### Camlock 60mm

#### **Camlock 60mm Special**

#### **Camlock No.1 60mm**

#### **Camlock No.2 Metal**

#### **Camlock No.3 Metal**

#### Camlock 40mm