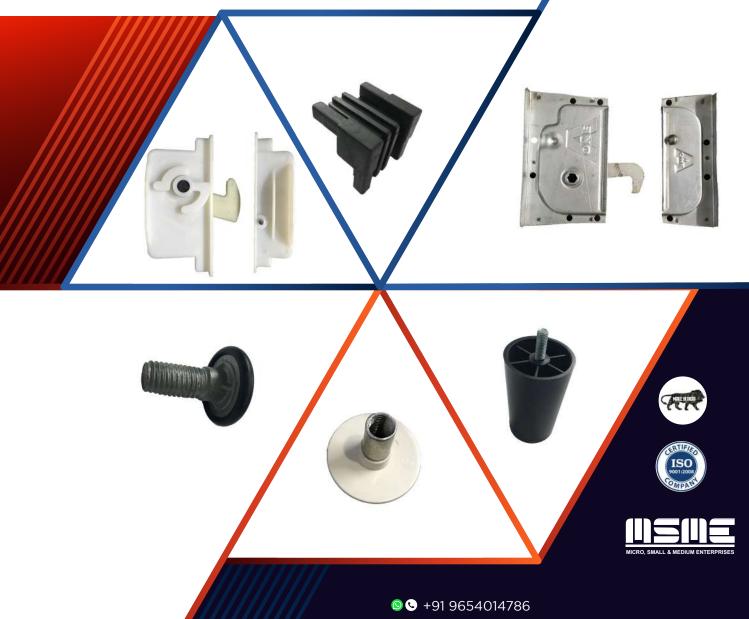

#### Camlock 60mm

#### **Camlock 60mm Special**

#### **Camlock No.1 60mm**

#### **Camlock No.2 Metal**

#### **Camlock No.3 Metal**

#### Camlock 40mm

## **Holdpin Camlock All Size & Design**

Use In.-Aluminum Frame Dai Accessories

#### **Corner 50,60,80,100mm**

**Use In.- Cleanroom Puf Pane Accessories** 

## **Spacer Common | Corner | Exported**

Use In.- Coldroom, Cleanroom, Sandwich, Wall, Ceiling, Roof Puf Panel Accessories

SIZE.- 40, 50, 60, 80, 90, 100, 120, 125, 150MM

### Camlock Hole Cap All Size & Design

Use In.- Coldroom, Cleanroom, Sandwich, Wall, Ceiling, Roof Puf Panel & Door Accessories

#### Carriage Bolt, Nut Cap Black & Pvc Cap Silicon

Use In.-Storage Tanks, Metal Storage Tanks, Grain Storage Silos Accessories

## **Foot Common, Attachment**

Use In.- Water Cooler Accessories

## **Foot Adjuster PVC Leg (Foot)**

Use In.- Water Cooler Accessories