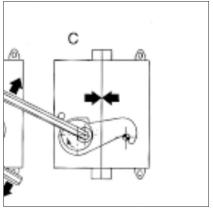

#### Camlock 60mm

#### **Camlock 60mm Special**

#### **Camlock No.1 60mm**

#### **Camlock No.2 Metal**

#### **Camlock No.3 Metal**

#### Camlock 40mm