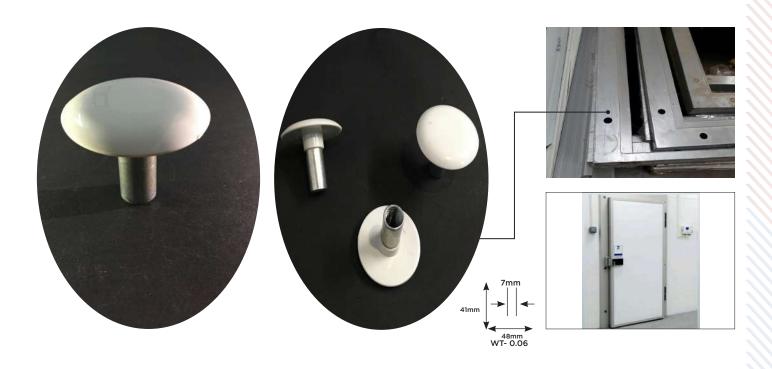

s





#### **Corner 50,60,80,100mm**

**Use In.- Cleanroom Puf Pane Accessories** 







## **Spacer Common | Corner | Exported**

Use In.- Coldroom, Cleanroom, Sandwich, Wall, Ceiling, Roof Puf Panel Accessories

























SIZE.- 40, 50, 60, 80, 90, 100, 120, 125, 150MM



### Camlock Hole Cap All Size & Design

Use In.- Coldroom, Cleanroom, Sandwich, Wall, Ceiling, Roof Puf Panel & Door Accessories





#### Carriage Bolt, Nut Cap Black & Pvc Cap Silicon

Use In.-Storage Tanks, Metal Storage Tanks, Grain Storage Silos Accessories





















## **Foot Common, Attachment**

Use In.- Water Cooler Accessories







## **Foot Adjuster PVC Leg (Foot)**

Use In.- Water Cooler Accessories







### Minidum 8,10,12mm White & Gray

Use In.- Hanging Cold Room Puf Panel



#### **Plastic Button Cap Thread**

**Use In.- Roof Puf Panel Accessories** 





#### **Nylon Fixing Plate M5**

**Use In.- Water Cooler Accessories** 





#### **Plastic Band**

**Use In.- Water Cooler Accessories** 







## **Connecting Tube**

**Use In.- Water Cooler Accessories** 











#### **Side Corner WC**

**Use In.- Water Cooler Accessories** 







#### Wing Bolt SS202

**Use In.- Water Cooler Accessories** 







#### **Stanear With Mash**

**Use In.- Water Cooler Accessories** 









## Pvc Cap LD

**Use In.- Air Conditioner Accessories** 



Size.- 3/16, 5/18, 1/2, 1/3, All Size Available



## **Box Packing Plastic Corner Accessories**

Use In.- Box Packing Accessories









# **All Components**





CAMLOCK 60MM



CAMLOCK 60MM SPECIAL



CAMLOCK NO 1 60M