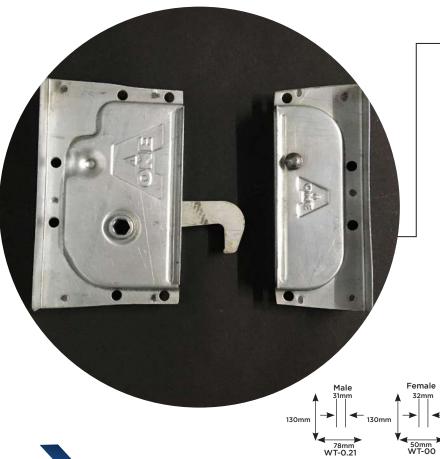

#### Camlock 60mm

#### **Camlock 60mm Special**

#### **Camlock No.1 60mm**

#### **Camlock No.2 Metal**

#### **Camlock No.3 Metal**