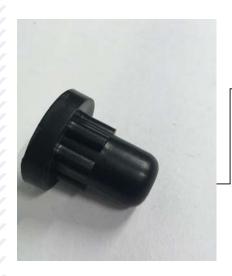

amlock No.3 Metal**















#### Camlock 40mm















## **Holdpin Camlock All Size & Design**

Use In.-Aluminum Frame Dai Accessories





## **Holdpin Camlock All Size & Design**

Use In.-Aluminum Frame Dai Accessories





#### **Corner 50,60,80,100mm**

**Use In.- Cleanroom Puf Pane Accessories** 







## **Spacer Common | Corner | Exported**

Use In.- Coldroom, Cleanroom, Sandwich, Wall, Ceiling, Roof Puf Panel Accessories

























SIZE.- 40, 50, 60, 80, 90, 100, 120, 125, 150MM



### Camlock Hole Cap All Size & Design

Use In.- Coldroom, Cleanroom, Sandwich, Wall, Ceiling, Roof Puf Panel & Door Accessories





#### Carriage Bolt, Nut Cap Black & Pvc Cap Silicon

Use In.-Storage Tanks, Metal Storage Tanks, Grain Storage Silos Accessories





















## **Foot Common, Attachment**

Use In.- Water Cooler Accessories







## **Foot Adjuster PVC Leg (Foot)**

Use In.- Water Cooler Accessories







### Minidum 8,10,12mm White & Gray

Use In.- Hanging Cold Room Puf Panel



#### **Plastic Button Cap Thread**

**Use In.- Roof Puf Panel Accessories** 





#### **Nylon Fixing Plate M5**

**Use In.- Water Cooler Accessories** 





#### **Plastic Band**

**Use In.- Water Cooler Accessories** 







## **Connecting Tube**

**Use In.- Water Cooler Accessories** 











#### **Side Corner WC**

**Use In.- Water Cooler Accessories** 







#### Wing Bolt SS202

**Use In.- Water Cooler Accessories** 







#### **Stanear With Mash**

**Use In.- Water Cooler Accessories** 









## Pvc Cap LD

**Use In.- Air Conditioner Accesso