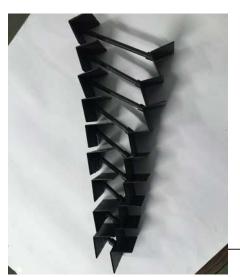

## **Spacer Common | Corner | Exported**

Use In.- Coldroom, Cleanroom, Sandwich, Wall, Ceiling, Roof Puf Panel Accessories

SIZE.- 40, 50, 60, 80, 90, 100, 120, 125, 150MM