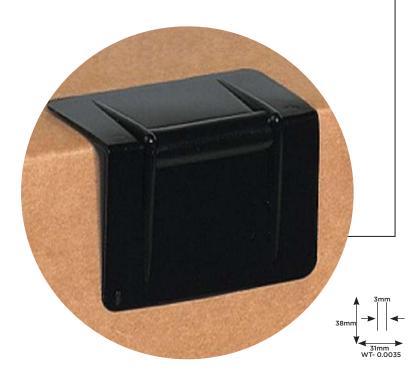

ries







### Minidum 8,10,12mm White & Gray

Use In.- Hanging Cold Room Puf Panel



#### **Plastic Button Cap Thread**

**Use In.- Roof Puf Panel Accessories** 





#### **Nylon Fixing Plate M5**

**Use In.- Water Cooler Accessories** 





#### **Plastic Band**

**Use In.- Water Cooler Accessories** 







## **Connecting Tube**

**Use In.- Water Cooler Accessories** 











#### **Side Corner WC**

**Use In.- Water Cooler Accessories** 







#### Wing Bolt SS202

**Use In.- Water Cooler Accessories** 







#### **Stanear With Mash**

**Use In.- Water Cooler Accessories** 









## Pvc Cap LD

**Use In.- Air Conditioner Accessories** 



Size.- 3/16, 5/18, 1/2, 1/3, All Size Available



## **Box Packing Plastic Corner Accessories**

Use In.- Box Packing Accessories









# **All Components**





CAMLOCK 60MM



CAMLOCK 60MM SPECIAL



CAMLOCK NO 1 60MM



CAMLOCK NO.2 METAL



CAMLOCK NO.3 METAL



SPACER COMMON



PVC CORNER 50, 60, 80, 100MM



**PVC CORNER 50, 80, 100MM** 



SPACER EXPORTED



SPACER CORNER



MINIDUM 8,10,12MM WHITE & GRAY



PLASTIC BUTTON & CAP WITH THREAD



CAMLOCK CAP NO.(1)



CAMLOCK CAP NO.(2)



CAMLOCK CAP NO.(6)



HOLDPIN CAMLOCK-1





HOLDPIN CAMLOCK-3



**HOLDPIN CAMLOCK-4** 





CAMLOCK CAP NO.(3)





CAMLOCK CAP NO.(5)



CAMLOCK CAP NO.(11)



CAMLOCK CAP NO.(7)



CAMLOCK CAP NO.(8)



CAMLOCK CAP NO.(10)



CAMLOCK CAP NO.(9)



FOOT COMMON



CONNECTING TUBE



NYLON FIXING PLATE M5



WING BOLT SS202



FOOT ATTACHEMENT



FOOT ADJUSTER



PVC LEG.(WC FOOT)



SIDE CORNER (WC)



PLASTIC BAND



STANEAR W