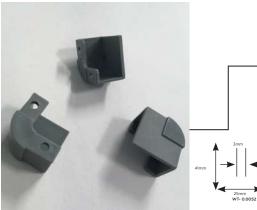

### Camlock Hole Cap All Size & Design

Use In.- Coldroom, Cleanroom, Sandwich, Wall, Ceiling, Roof Puf Panel & Door Accessories