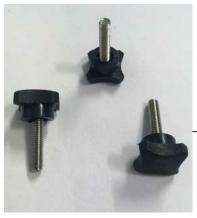

Bolt, Nut Cap Black & Pvc Cap Silicon

Use In.-Storage Tanks, Metal Storage Tanks, Grain Storage Silos Accessories





















## **Foot Common, Attachment**

Use In.- Water Cooler Accessories







## **Foot Adjuster PVC Leg (Foot)**

Use In.- Water Cooler Accessories







### Minidum 8,10,12mm White & Gray

Use In.- Hanging Cold Room Puf Panel



#### **Plastic Button Cap Thread**

**Use In.- Roof Puf Panel Accessories** 





#### **Nylon Fixing Plate M5**

**Use In.- Water Cooler Accessories** 





#### **Plastic Band**

**Use In.- Water Cooler Accessories** 







## **Connecting Tube**

**Use In.- Water Cooler Accessories** 











#### **Side Corner WC**

**Use In.- Water Cooler Accessories** 







#### Wing Bolt SS202

**Use In.- Water Cooler Accessories** 







#### **Stanear With Mash**

**Use In.- Water Cooler Accessories** 









## Pvc Cap LD

**Use In.- Air Conditioner Accessories** 



Size.- 3/16, 5/18, 1/2, 1/3, All Size Available



## **Box Packing Plastic Corner Accessories**

Use In.- Box Packing Accessories









# **All Components**





CAMLOCK 60MM



CAMLOCK 60MM SPECIAL



CAMLOCK NO 1 60MM



CAMLOCK NO.2 METAL



CAMLOCK NO.3 METAL



SPACER COMMON



PVC CORNER 50, 60, 80, 100MM



**PVC CORNER 50, 80, 100MM** 



SPACER EXPORTED



SPACER CORNER



MINIDUM 8,10,12MM WHITE & GRAY



PLASTIC BUTTON & CAP WITH THREAD



CAMLOCK CAP NO.(1)



CAMLOCK CAP NO.(2)



CAMLOCK CAP NO.(6)



HOLDPIN CAMLOCK-1





HOLDPIN CAMLOCK-3



**HOLDPIN CAMLOCK-4** 





CAMLOCK CAP NO.(3)





CAMLOCK CAP NO.(5)



CAMLOCK CAP NO.(1