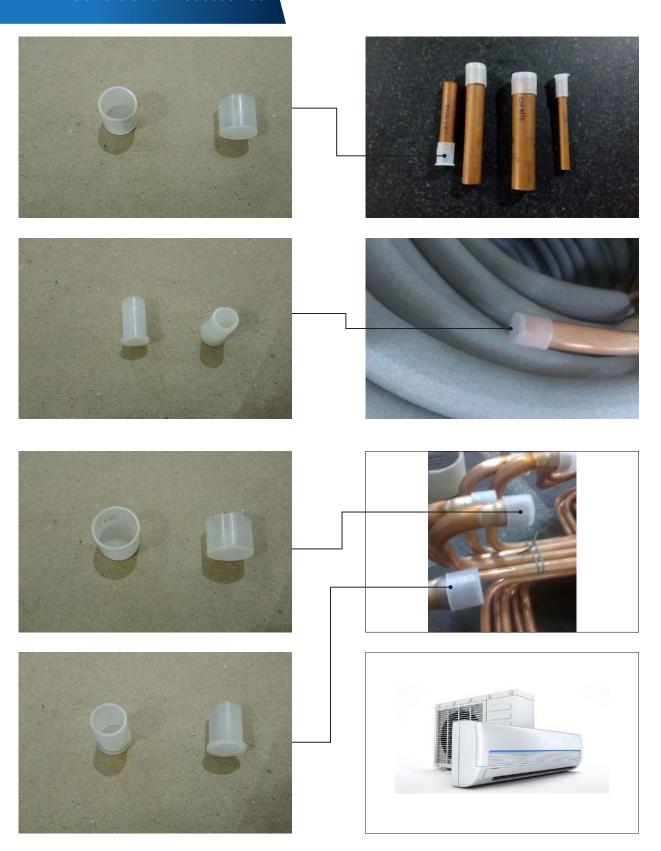

## Pvc Cap LD

**Use In.- Air Conditioner Accessories** 

Size.- 3/16, 5/18, 1/2, 1/3, All Size Available