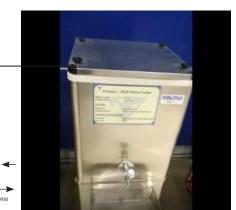

## **Foot Common, Attachment**

Use In.- Water Cooler Accessories

## **Foot Adjuster PVC Leg (Foot)**

Use In.- Water Cooler Accessories

#### **Nylon Fixing Plate M5**

**Use In.- Water Cooler Accessories** 

#### **Plastic Band**

**Use In.- Water Cooler Accessories** 

## **Connecting Tube**

**Use In.- Water Cooler Accessories** 

#### **Side Corner WC**

**Use In.- Water Cooler Accessories** 

#### Wing Bolt SS202

**Use In.- Water Cooler Accessories** 

#### **Stanear With Mash**

**Use In.- Water Cooler Accessories** 