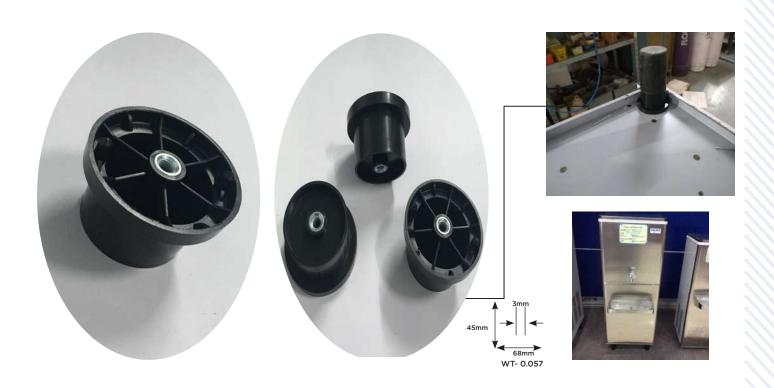

pin Camlock All Size & Design**

Use In.-Aluminum Frame Dai Accessories





## **Holdpin Camlock All Size & Design**

Use In.-Aluminum Frame Dai Accessories





#### **Corner 50,60,80,100mm**

**Use In.- Cleanroom Puf Pane Accessories** 







## **Spacer Common | Corner | Exported**

Use In.- Coldroom, Cleanroom, Sandwich, Wall, Ceiling, Roof Puf Panel Accessories

























SIZE.- 40, 50, 60, 80, 90, 100, 120, 125, 150MM



### Camlock Hole Cap All Size & Design

Use In.- Coldroom, Cleanroom, Sandwich, Wall, Ceiling, Roof Puf Panel & Door Accessories





#### Carriage Bolt, Nut Cap Black & Pvc Cap Silicon

Use In.-Storage Tanks, Metal Storage Tanks, Grain Storage Silos Accessories





















## **Foot Common, Attachment**

Use In.- Water Cooler Accessories







## **Foot Adjuster PVC Leg (Foot)**

Use In.- Water Cooler Accessories







### Minidum 8,10,12mm White & Gray

Use In.- Hanging Cold Room Puf Panel



#### **Plastic Button Cap Thread**

**Use In.- Roof Puf Panel Accessories** 





#### **Nylon Fixing Plate M5**

**Use In.- Water Cooler Accessories** 





#### **Plastic Band**

**Use In.- Water Cooler Accessories** 







## **Connecting Tube**

**Use In.- Water Cooler Accessories** 











#### **Side Corner WC**

**Use In.- Water Cooler Accessories** 







#### Wing Bolt SS202

**Use In.- Water Cooler Accessories** 







#### **Stanear With Mash**

**Use In.- Water Cooler Accessories** 









## Pvc Cap LD

**Use In.- Air Conditioner Accessories** 



Size.- 3/16, 5/18, 1/2, 1/3, All Size Available



## **Box Packin