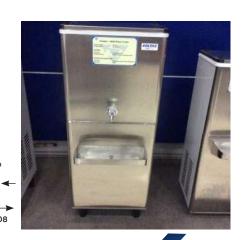

## **Foot Common, Attachment**

Use In.- Water Cooler Accessories

## **Foot Adjuster PVC Leg (Foot)**

Use In.- Water Cooler Accessories

#### **Nylon Fixing Plate M5**

**Use In.- Water Cooler Accessories** 

#### **Plastic Band**

**Use In.- Water Cooler Accessories** 

## **Connecting Tube**

**Use In.- Water Cooler Accessories** 

#### **Side Corner WC**

**Use In.- Water Cooler Accessories** 

#### Wing Bolt SS202

**Use In.- Water Cooler Accessories** 

#### **Stanear With Mash**

**Use In.- Water Cooler Accessories** 