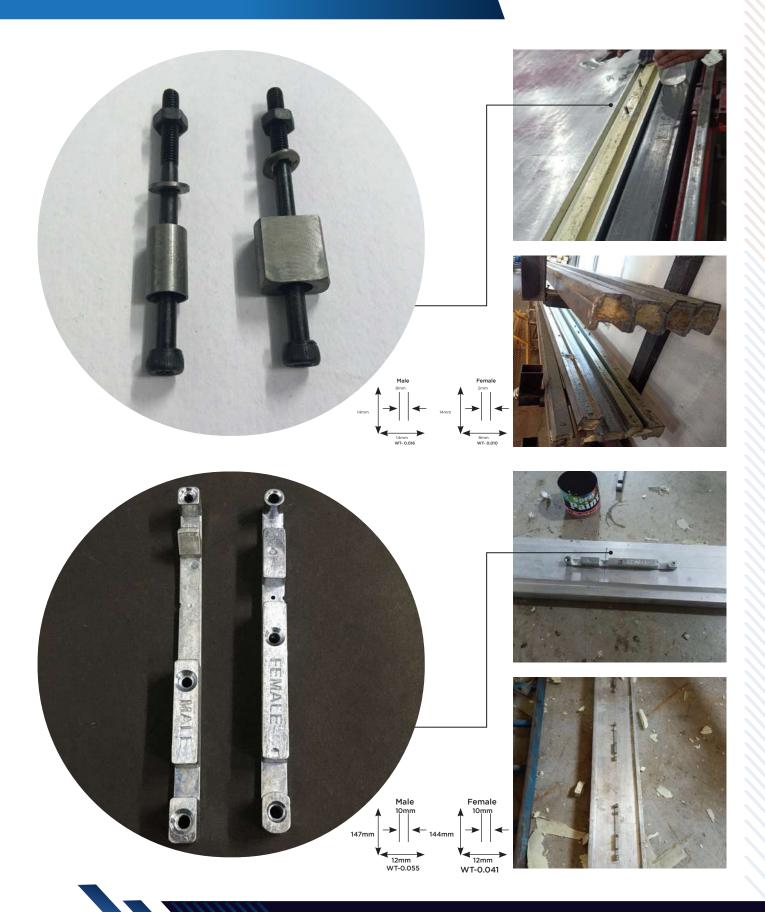

## **Holdpin Camlock All Size & Design**

Use In.-Aluminum Frame Dai Accessories

## **Spacer Common | Corner | Exported**

Use In.- Coldroom, Cleanroom, Sandwich, Wall, Ceiling, Roof Puf Panel Accessories

SIZE.- 40, 50, 60, 80, 90, 100, 120, 125, 150MM