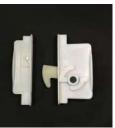

,12mm White & Gray

Use In.- Hanging Cold Room Puf Panel



#### **Plastic Button Cap Thread**

**Use In.- Roof Puf Panel Accessories** 





#### **Nylon Fixing Plate M5**

**Use In.- Water Cooler Accessories** 





#### **Plastic Band**

**Use In.- Water Cooler Accessories** 







## **Connecting Tube**

**Use In.- Water Cooler Accessories** 











#### **Side Corner WC**

**Use In.- Water Cooler Accessories** 







#### Wing Bolt SS202

**Use In.- Water Cooler Accessories** 







#### **Stanear With Mash**

**Use In.- Water Cooler Accessories** 









## Pvc Cap LD

**Use In.- Air Conditioner Accessories** 



Size.- 3/16, 5/18, 1/2, 1/3, All Size Available



## **Box Packing Plastic Corner Accessories**

Use In.- Box Packing Accessories









# **All Components**





CAMLOCK 60MM



CAMLOCK 60MM SPECIAL



CAMLOCK NO 1 60MM



CAMLOCK NO.2 METAL



CAMLOCK NO.3 METAL



SPACER COMMON



PVC CORNER 50, 60, 80, 100MM



**PVC CORNER 50, 80, 100MM** 



SPACER EXPORTED



SPACER CORNER



MINIDUM 8,10,12MM WHITE & GRAY



PLASTIC BUTTON & CAP WITH THREAD



CAMLOCK CAP NO.(1)



CAMLOCK CAP NO.(2)



CAMLOCK CAP NO.(6)



HOLDPIN CAMLOCK-1





HOLDPIN CAMLOCK-3



**HOLDPIN CAMLOCK-4** 





CAMLOCK CAP NO.(3)





CAMLOCK CAP NO.(5)



CAMLOCK CAP NO.(11)



CAMLOCK CAP NO.(7)



CAMLOCK CAP NO.(8)



CAMLOCK CAP NO.(10)



CAMLOCK CAP NO.(9)



FOOT COMMON



CONNECTING TUBE



NYLON FIXING PLATE M5



WING BOLT SS202



FOOT ATTACHEMENT



FOOT ADJUSTER



PVC LEG.(WC FOOT)



SIDE CORNER (WC)



PLASTIC BAND



STANEAR WITH MASH



PVC CAP 316



B