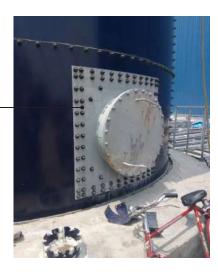

#### Carriage Bolt, Nut Cap Black & Pvc Cap Silicon

Use In.-Storage Tanks, Metal Storage Tanks, Grain Storage Silos Accessories