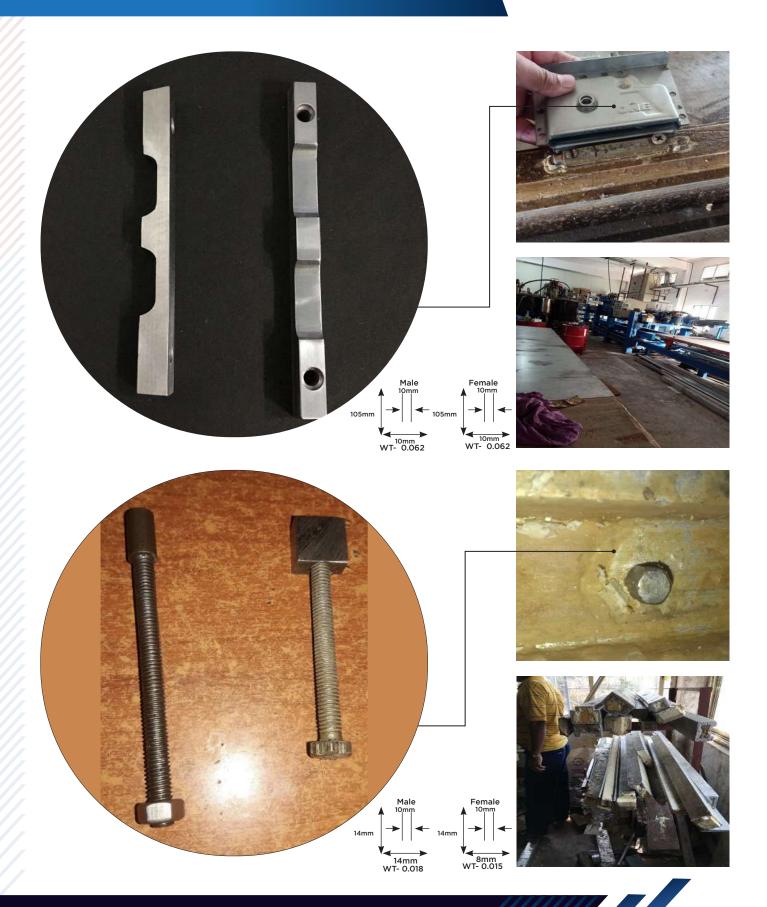

#### Carriage Bolt, Nut Cap Black & Pvc Cap Silicon

Use In.-Storage Tanks, Metal Storage Tanks, Grain Storage Silos Accessories