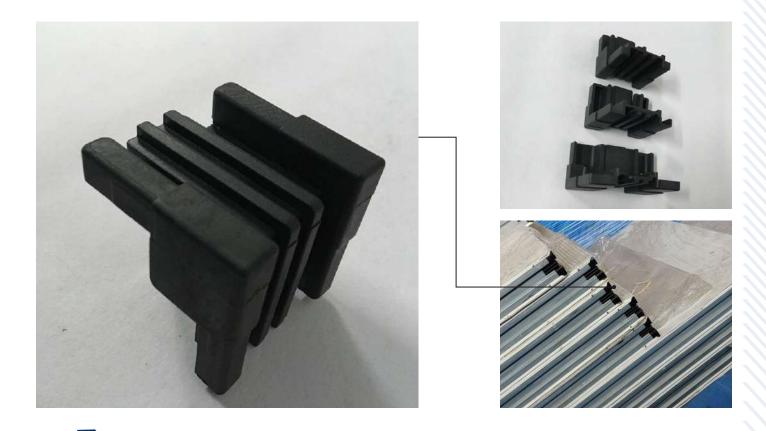

#### **Corner 50,60,80,100mm**

**Use In.- Cleanroom Puf Pane Accessories** 

## **Spacer Common | Corner | Exported**

Use In.- Coldroom, Cleanroom, Sandwich, Wall, Ceiling, Roof Puf Panel Accessories

SIZE.- 40, 50, 60, 80, 90, 100, 120, 125, 150MM