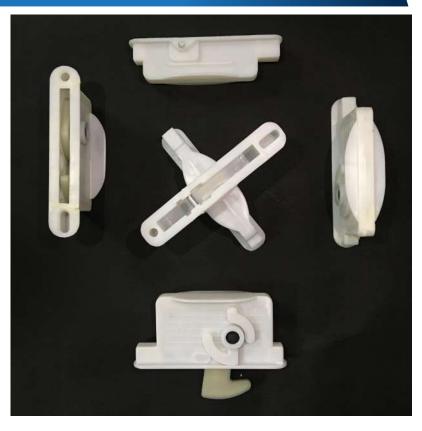

## **Holdpin Camlock All Size & Design**

Use In.-Aluminum Frame Dai Accessories