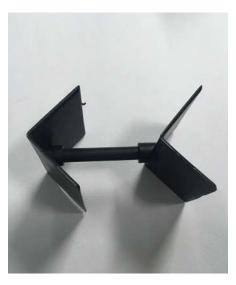

## **Spacer Common | Corner | Exported**

Use In.- Coldroom, Cleanroom, Sandwich, Wall, Ceiling, Roof Puf Panel Accessories

SIZE.- 40, 50, 60, 80, 90, 100, 120, 125, 150MM