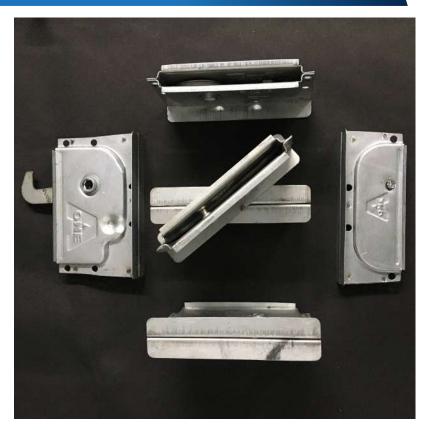

#### Camlock 60mm

#### **Camlock 60mm Special**

#### **Camlock No.1 60mm**

#### **Camlock No.2 Metal**

#### **Camlock No.3 Metal**

#### Camlock 40mm