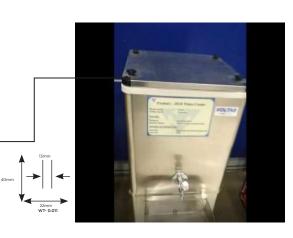

olt, Nut Cap Black & Pvc Cap Silicon

Use In.-Storage Tanks, Metal Storage Tanks, Grain Storage Silos Accessories





















## **Foot Common, Attachment**

Use In.- Water Cooler Accessories







## **Foot Adjuster PVC Leg (Foot)**

Use In.- Water Cooler Accessories







### Minidum 8,10,12mm White & Gray

Use In.- Hanging Cold Room Puf Panel



#### **Plastic Button Cap Thread**

**Use In.- Roof Puf Panel Accessories** 





#### **Nylon Fixing Plate M5**

**Use In.- Water Cooler Accessories** 





#### **Plastic Band**

**Use In.- Water Cooler Accessories** 







## **Connecting Tube**

**Use In.- Water Cooler Accessories** 











#### **Side Corner WC**

**Use In.- Water Cooler Accessories** 







#### Wing Bolt SS202

**Use In.- Water Cooler Accessories** 







#### **Stanear With Mash**

**Use In.- Water Cooler Accessories** 









## Pvc Cap LD

**Use In.- Air Conditioner Accessories** 



Size.- 3/16, 5/18, 1/2, 1/3, All Size Available



## **Box Packing Plastic Corner Accessories**

Use In.- Box Packing Accessories









# **All Components**





CAMLOCK 60MM



CAMLOCK 60MM SPECIAL



CAMLOCK NO 1 60MM



CAMLOCK NO.2 METAL



CAMLOCK NO.3 METAL



SPACER COMMON



PVC CORNER 50, 60, 80, 100MM



**PVC CORNER 50, 80, 100MM** 



SPACER EXPORTED



SPACER CORNER



MINIDUM 8,10,12MM WHITE & GRAY



PLASTIC BUTTON & CAP WITH THREAD



CAMLOCK CAP NO.(1)



CAMLOCK CAP NO.(2)



CAMLOCK CAP NO.(6)



HOLDPIN CAMLOCK-1





HOLDPIN CAMLOCK-3



**HOLDPIN CAMLOCK-4** 





CAMLOCK CAP NO.(3)





CAMLOCK CAP NO.(5)



CAMLOCK CAP NO.(11)