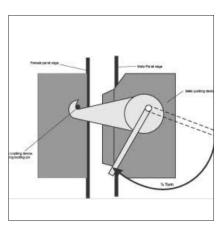

## **Holdpin Camlock All Size & Design**

Use In.-Aluminum Frame Dai Accessories