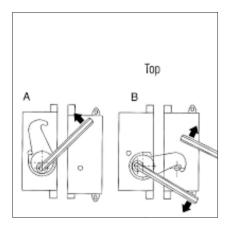

#### Camlock 60mm

#### **Camlock 60mm Special**

#### **Camlock No.1 60mm**

#### **Camlock No.2 Metal**

#### **Camlock No.3 Metal**

#### Camlock 40mm

## **Holdpin Camlock All Size & Design**

Use In.-Aluminum Frame Dai Accessories