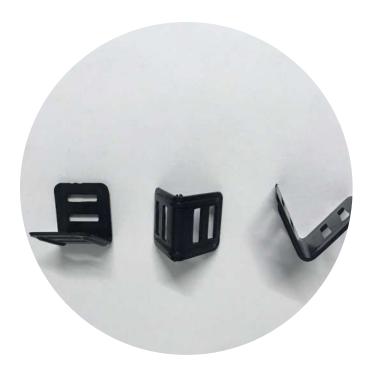

essories







### Minidum 8,10,12mm White & Gray

Use In.- Hanging Cold Room Puf Panel



#### **Plastic Button Cap Thread**

**Use In.- Roof Puf Panel Accessories** 





#### **Nylon Fixing Plate M5**

**Use In.- Water Cooler Accessories** 





#### **Plastic Band**

**Use In.- Water Cooler Accessories** 







## **Connecting Tube**

**Use In.- Water Cooler Accessories** 











#### **Side Corner WC**

**Use In.- Water Cooler Accessories** 







#### Wing Bolt SS202

**Use In.- Water Cooler Accessories** 







#### **Stanear With Mash**

**Use In.- Water Cooler Accessories** 









## Pvc Cap LD

**Use In.- Air Conditioner Accessories** 



Size.- 3/16, 5/18, 1/2, 1/3, All Size Available



## **Box Packing Plastic Corner Accessories**

Use In.- Box Packing Accessories









# **All Components**





CAMLOCK 60MM



CAMLOCK 60MM SPECIAL



CAMLOCK NO 1 60MM



CAMLOCK NO.2 METAL



CAMLOCK NO.3 METAL



SPACER COMMON



PVC CORNER 50, 60, 80, 100MM



**PVC CORNER 50, 80, 100MM** 



SPACER EXPORTED



SPACER CORNER



MINIDUM 8,10,12MM WHITE & GRAY



PLASTIC BUTTON & CAP WITH THREAD



CAMLOCK CAP NO.(1)



CAMLOCK CAP NO.(2)



CAMLOCK CAP NO.(6)



HOLDPIN CAMLOCK-1





HOLDPIN CAMLOCK-3



**HOLDPIN CAMLOCK-4** 





CAMLOCK CAP NO.(3)





CAMLOCK CAP NO.(5)



CAMLOCK CAP NO.(11)



CAMLOCK CAP NO.(7)



CAMLOCK CAP NO.(8)



CAMLOCK CAP NO.(10)



CAMLOCK CAP NO.(9)



FOOT COMMON



CONNECTING TUBE



NYLON FIXING PLATE M5



WING BOLT SS202



FOOT ATTACHEMENT



FOOT ADJUSTER



PVC LEG.(WC FOOT)



SIDE CORNER (WC)



PLASTIC BAND



STANE