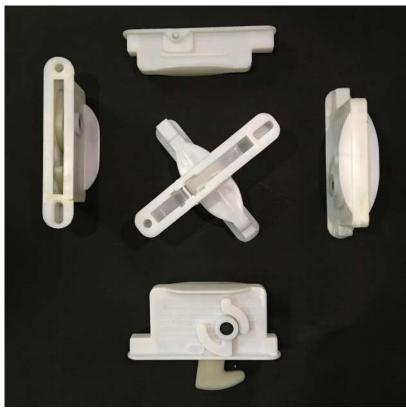

#### Camlock 60mm

#### **Camlock 60mm Special**

#### **Camlock No.1 60mm**

#### **Camlock No.2 Metal**

#### **Camlock No.3 Metal**

#### Camlock 40mm