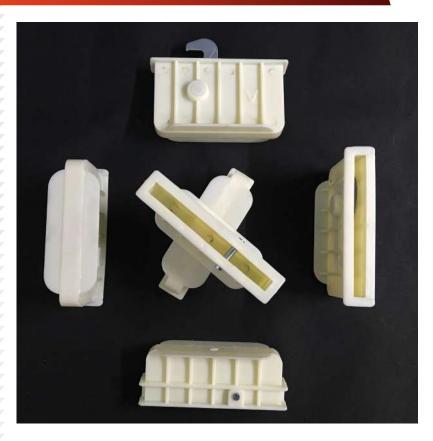

#### **Corner 50,60,80,100mm**

**Use In.- Cleanroom Puf Pane Accessories** 

## **Spacer Common | Corner | Exported**

Use In.- Coldroom, Cleanroom, Sandwich, Wall, Ceiling, Roof Puf Panel Accessories

SIZE.- 40, 50, 60, 80, 90, 100, 120, 125, 150MM