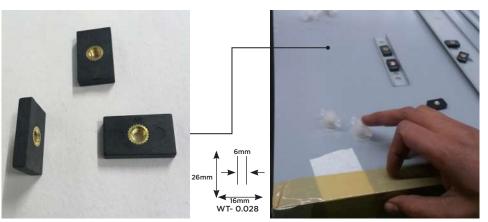

## **Spacer Common | Corner | Exported**

Use In.- Coldroom, Cleanroom, Sandwich, Wall, Ceiling, Roof Puf Panel Accessories

SIZE.- 40, 50, 60, 80, 90, 100, 120, 125, 150MM