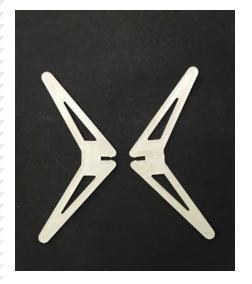

## **Foot Common, Attachment**

Use In.- Water Cooler Accessories

## **Foot Adjuster PVC Leg (Foot)**

Use In.- Water Cooler Accessories