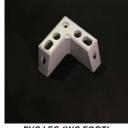

## **Foot Common, Attachment**

Use In.- Water Cooler Accessories

CAMLOCK CAP NO.(10)

CAMLOCK CAP NO.(9)

FOOT COMMON

CONNECTING TUBE

NYLON FIXING PLATE M5

WING BOLT SS202

FOOT ATTACHEMENT

FOOT ADJUSTER