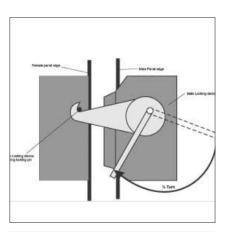

#### Camlock 60mm

#### **Camlock 60mm Special**

#### **Camlock No.1 60mm**

#### **Camlock No.2 Metal**

#### **Camlock No.3 Metal**

#### Camlock 40mm