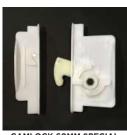

ay

Use In.- Hanging Cold Room Puf Panel



#### **Plastic Button Cap Thread**

**Use In.- Roof Puf Panel Accessories** 





#### **Nylon Fixing Plate M5**

**Use In.- Water Cooler Accessories** 





#### **Plastic Band**

**Use In.- Water Cooler Accessories** 







## **Connecting Tube**

**Use In.- Water Cooler Accessories** 











#### **Side Corner WC**

**Use In.- Water Cooler Accessories** 







#### Wing Bolt SS202

**Use In.- Water Cooler Accessories** 







#### **Stanear With Mash**

**Use In.- Water Cooler Accessories** 









## Pvc Cap LD

**Use In.- Air Conditioner Accessories** 



Size.- 3/16, 5/18, 1/2, 1/3, All Size Available



## **Box Packing Plastic Corner Accessories**

Use In.- Box Packing Accessories









# **All Components**





CAMLOCK 60MM



CAMLOCK 60MM SPECIAL



CAMLOCK NO 1 60MM



CAMLOCK NO.2 METAL



CAMLOCK NO.3 METAL



SPACER COMMON



PVC CORNER 50, 60, 80, 100MM



**PVC CORNER 50, 80, 100MM** 



SPACER EXPORTED



SPACER CORNER



MINIDUM 8,10,12MM WHITE & GRAY



PLASTIC BUTTON & CAP WITH THREAD



CAMLOCK CAP NO.(1)



CAMLOCK CAP NO.(2)



CAMLOCK CAP NO.(6)



HOLDPIN CAMLOCK-1





HOLDPIN CAMLOCK-3



**HOLDPIN CAMLOCK-4** 





CAMLOCK CAP NO.(3)





CAMLOCK CAP NO.(5)



CAMLOCK CAP NO.(11)



CAMLOCK CAP NO.(7)



CAMLOCK CAP NO.(8)



CAMLOCK CAP NO.(10)



CAMLOCK CAP NO.(9)



FOOT COMMON



CONNECTING TUBE



NYLON FIXING PLATE M5



WING BOLT SS202



FOOT ATTACHEMENT



FOOT ADJUSTER



PVC LEG.(WC FOOT)



SIDE CORNER (WC)



PLASTIC BAND



STANEAR WITH MASH



PVC CAP 316



BOX PACKING PLAST