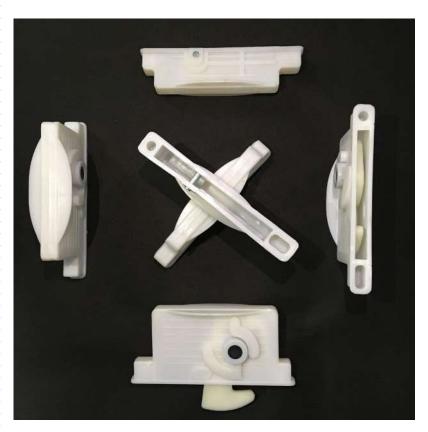

## **Holdpin Camlock All Size & Design**

Use In.-Aluminum Frame Dai Accessories