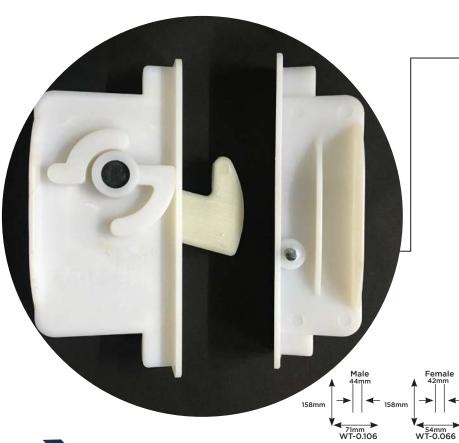

#### Camlock 60mm

#### **Camlock 60mm Special**

#### **Camlock No.1 60mm**

#### **Camlock No.2 Metal**

#### **Camlock No.3 Metal**

#### Camlock 40mm