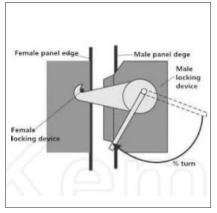

#### Camlock 60mm

#### **Camlock 60mm Special**

#### **Camlock No.1 60mm**

#### **Camlock No.2 Metal**

#### **Camlock No.3 Metal**

#### Camlock 40mm