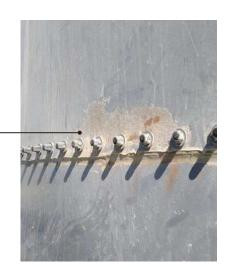

#### Carriage Bolt, Nut Cap Black & Pvc Cap Silicon

Use In.-Storage Tanks, Metal Storage Tanks, Grain Storage Silos Accessories