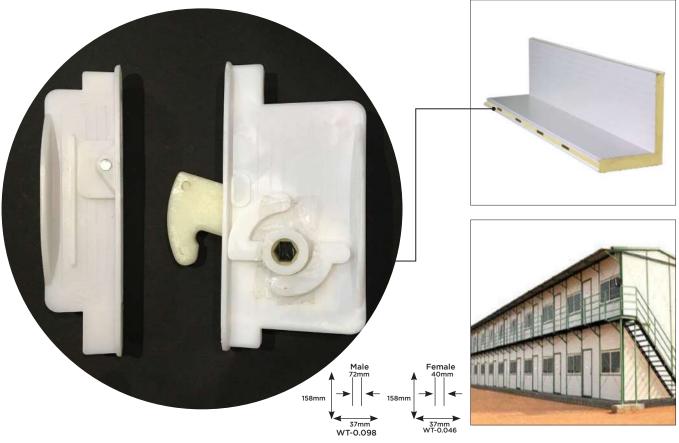

#### Camlock 60mm

#### **Camlock 60mm Special**

#### **Camlock No.1 60mm**

#### **Camlock No.2 Metal**

#### **Camlock No.3 Metal**

#### Camlock 40mm

## **Spacer Common | Corner | Exported**

Use In.- Coldroom, Cleanroom, Sandwich, Wall, Ceiling, Roof Puf Panel Accessories

SIZE.- 40, 50, 60, 80, 90, 100, 120, 125, 150MM