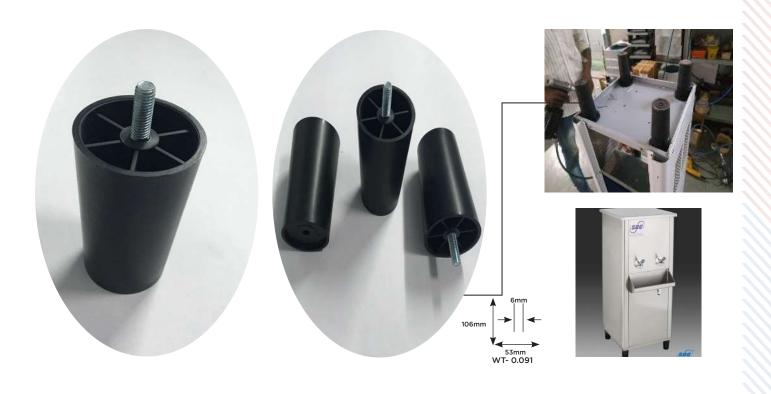

## **Foot Common, Attachment**

Use In.- Water Cooler Accessories

## **Foot Adjuster PVC Leg (Foot)**

Use In.- Water Cooler Accessories