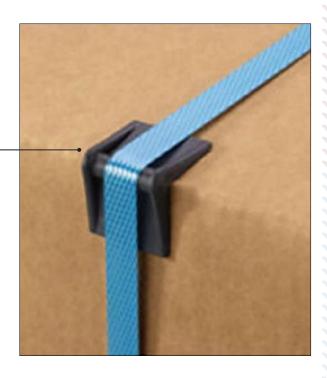

sories







### Minidum 8,10,12mm White & Gray

Use In.- Hanging Cold Room Puf Panel



#### **Plastic Button Cap Thread**

**Use In.- Roof Puf Panel Accessories** 





#### **Nylon Fixing Plate M5**

**Use In.- Water Cooler Accessories** 





#### **Plastic Band**

**Use In.- Water Cooler Accessories** 







## **Connecting Tube**

**Use In.- Water Cooler Accessories** 











#### **Side Corner WC**

**Use In.- Water Cooler Accessories** 







#### Wing Bolt SS202

**Use In.- Water Cooler Accessories** 







#### **Stanear With Mash**

**Use In.- Water Cooler Accessories** 









## Pvc Cap LD

**Use In.- Air Conditioner Accessories** 



Size.- 3/16, 5/18, 1/2, 1/3, All Size Available



## **Box Packing Plastic Corner Accessories**

Use In.- Box Packing Accessories









# **All Components**





CAMLOCK 60MM



CAMLOCK 60MM SPECIAL



CAMLOCK NO 1 60MM



CAMLOCK NO.2 METAL



CAMLOCK NO.3 METAL



SPACER COMMON



PVC CORNER 50, 60, 80, 100MM



**PVC CORNER 50, 80, 100MM** 



SPACER EXPORTED



SPACER CORNER



MINIDUM 8,10,12MM WHITE & GRAY



PLASTIC BUTTON & CAP WITH THREAD



CAMLOCK CAP NO.(1)



CAMLOCK CAP NO.(2)



CAMLOCK CAP NO.(6)



HOLDPIN CAMLOCK-1





HOLDPIN CAMLOCK-3



**HOLDPIN CAMLOCK-4** 





CAMLOCK CAP NO.(3)





CAMLOCK CAP NO.(5)



CAMLOCK CAP NO.(11)



CAMLOCK CAP NO.(7)



CAMLOCK CAP NO.(8)



CAMLOCK CAP NO.(10)



CAMLOCK CAP NO.(9)



FOOT COMMON



CONNECTING TUBE



NYLON FIXING PLATE M5



WING BOLT SS202



FOOT ATTACHEMENT



FOOT ADJUSTER



PVC LEG.(WC FOOT)



SIDE CORNER (WC)



PLASTIC BAND



STANEAR