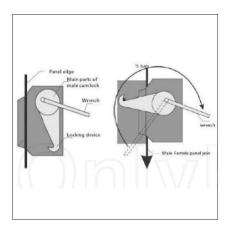

#### Camlock 60mm

#### **Camlock 60mm Special**

#### **Camlock No.1 60mm**

#### **Camlock No.2 Metal**

#### **Camlock No.3 Metal**

#### Camlock 40mm