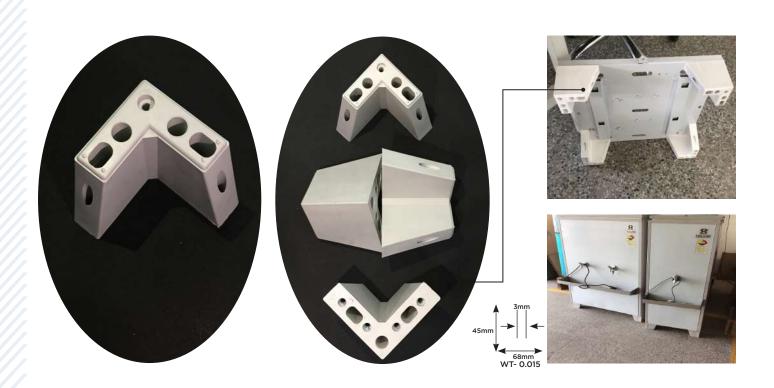

# **Holdpin Camlock All Size & Design**

Use In.-Aluminum Frame Dai Accessories





#### **Corner 50,60,80,100mm**

**Use In.- Cleanroom Puf Pane Accessories** 







## **Spacer Common | Corner | Exported**

Use In.- Coldroom, Cleanroom, Sandwich, Wall, Ceiling, Roof Puf Panel Accessories

























SIZE.- 40, 50, 60, 80, 90, 100, 120, 125, 150MM



### Camlock Hole Cap All Size & Design

Use In.- Coldroom, Cleanroom, Sandwich, Wall, Ceiling, Roof Puf Panel & Door Accessories





#### Carriage Bolt, Nut Cap Black & Pvc Cap Silicon

Use In.-Storage Tanks, Metal Storage Tanks, Grain Storage Silos Accessories





















## **Foot Common, Attachment**

Use In.- Water Cooler Accessories







## **Foot Adjuster PVC Leg (Foot)**

Use In.- Water Cooler Accessories







### Minidum 8,10,12mm White & Gray

Use In.- Hanging Cold Room Puf Panel



#### **Plastic Button Cap Thread**

**Use In.- Roof Puf Panel Accessories** 





#### **Nylon Fixing Plate M5**

**Use In.- Water Cooler Accessories** 





#### **Plastic Band**

**Use In.- Water Cooler Accessories** 







## **Connecting Tube**

**Use In.- Water Cooler Accessories** 











#### **Side Corner WC**

**Use In.- Water Cooler Accessories** 







#### Wing Bolt SS202

**Use In.- Water Cooler Accessories** 







#### **Stanear With Mash**

**Use In.- Water Cooler Accessories** 









## Pvc Cap LD

**Use In.- Air Conditioner Accessories** 



Size.- 3/16, 5/18, 1/2, 1/3, All Size Available



## **Box Packing Plastic Corner Accessories**

Use In.- Box Packing Accessories









# **