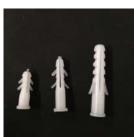

O.(7)



CAMLOCK CAP NO.(8)



CAMLOCK CAP NO.(10)



CAMLOCK CAP NO.(9)



FOOT COMMON



CONNECTING TUBE



NYLON FIXING PLATE M5



WING BOLT SS202



FOOT ATTACHEMENT



FOOT ADJUSTER



PVC LEG.(WC FOOT)



SIDE CORNER (WC)



PLASTIC BAND



STANEAR WITH MASH



PVC CAP 316



BOX PACKING PLASTIC CORNER



PVC CAP SILICON ALL SIZE



**NUT CAP 12X30-60MM** 



**CARRIAGE BOLT 12X30MM** 



# **New Project Next Plan**



Medical Saddle All Size



Medical Saddle All Size2



Medical Saddle Metal All Size



**Medical Part** 



**Medical Outlet Point** 



Door Profile Gaskit Set1



**Door Profile Gaskit Set2** 



Coving Aluminum2





PVC Coving1



PVC Coving2



T- Aluminum



Silicon (Wacker, Mccoy)



**Rivet Aluminum** 



2D Corner1



2D Corner2



3D Corner1



3D Corner2



Wall Prob 25,35,50MM



PUMP BODY



Juicer Mixer Cap With



Juicer Mixer Cap



Iron Rod Cap1



Iron Rod Cap2



P-CLIP



# **Our Client Network**





#### **SPL.-IN MAKING ACCESSORIES**



## **ISO 9001 - 2015 Certified Company**

#### **Office & Factory Address:**

E-98, Sector-7, Noida-201301, Distt-Gautam Buddha Nagar (U.P) India Mob: +91 9654014786, 7053253786, Phone: +91-01204358234

Email: ayub.noida@gmail.com | info@aonenoida.com | www.aonenoida.com