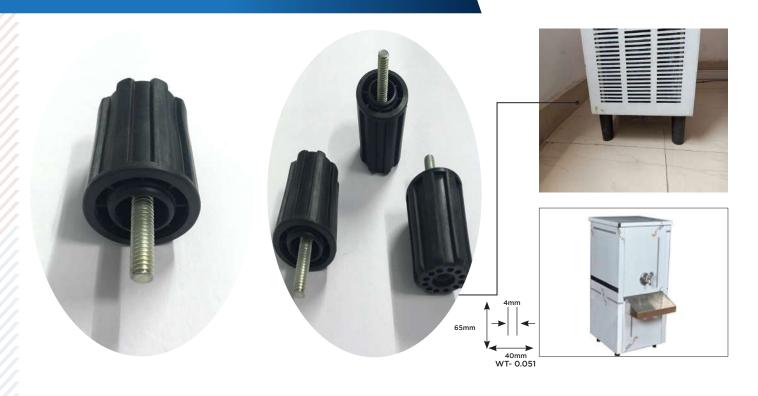

## **Holdpin Camlock All Size & Design**

Use In.-Aluminum Frame Dai Accessories





#### **Corner 50,60,80,100mm**

**Use In.- Cleanroom Puf Pane Accessories** 







## **Spacer Common | Corner | Exported**

Use In.- Coldroom, Cleanroom, Sandwich, Wall, Ceiling, Roof Puf Panel Accessories

























SIZE.- 40, 50, 60, 80, 90, 100, 120, 125, 150MM



### Camlock Hole Cap All Size & Design

Use In.- Coldroom, Cleanroom, Sandwich, Wall, Ceiling, Roof Puf Panel & Door Accessories





#### Carriage Bolt, Nut Cap Black & Pvc Cap Silicon

Use In.-Storage Tanks, Metal Storage Tanks, Grain Storage Silos Accessories





















## **Foot Common, Attachment**

Use In.- Water Cooler Accessories







## **Foot Adjuster PVC Leg (Foot)**

Use In.- Water Cooler Accessories







### Minidum 8,10,12mm White & Gray

Use In.- Hanging Cold Room Puf Panel



#### **Plastic Button Cap Thread**

**Use In.- Roof Puf Panel Accessories** 





#### **Nylon Fixing Plate M5**

**Use In.- Water Cooler Accessories** 





#### **Plastic Band**

**Use In.- Water Cooler Accessories** 







## **Connecting Tube**

**Use In.- Water Cooler Accessories** 











#### **Side Corner WC**

**Use In.- Water Cooler Accessories** 







#### Wing Bolt SS202

**Use In.- Water Cooler Accessories** 







#### **Stanear With Mash**

**Use In.- Water Cooler Accessories** 









## Pvc Cap LD

**Use In.- Air Conditioner Accessories** 



Size.- 3/16, 5/18, 1/2, 1/3, All Size Available



## **Box Packing Plastic Corner Accessories**

Use In.- Box Packing Accessories









#