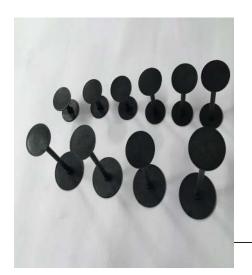

## **Spacer Common | Corner | Exported**

Use In.- Coldroom, Cleanroom, Sandwich, Wall, Ceiling, Roof Puf Panel Accessories

SIZE.- 40, 50, 60, 80, 90, 100, 120, 125, 150MM